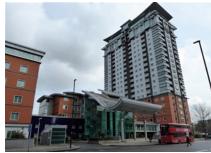

Century House, London is a 22-storey building located at 100 Westminster Bridge Road in London. The building was designed by P. M. Devereux and constructed between 1959 and 1964. It became the home of the Secret Intelligence Service following their move from 54 Broadway in 1964. Though the location of their Broadway headquarters was classified information, The Daily Telegraph reported that it was "London's worst-kept secret, known only to every taxi driver, tourist guide and KGB agent".

After 21 years in service as the headquarters of SIS, Century House was described as "irredeemably insecure" in a 1985 National Audit Office (NAO) report with several security concerns raised. Chief among those concerns was that the building was made largely of glass, and had a petrol station at its base. The Secret Intelligence Service moved its headquarters to Vauxhall Cross in 1994[3] and the Century House building was refurbished and converted into the residential Perspective Building, designed by Assael Architecture in 2001.