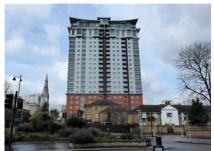

Century House, London is a 22-storey building located at 100 Westminster Bridge Road in London. The building was designed by P. M. Devereux and constructed between 1959 and 1964. It became the home of the Secret Intelligence Service following their move from 54 Broadway in 1964. Though the location of their Broadway headquarters was classified information, The Daily Telegraph reported that it was "London's worst-kept secret, known only to every taxi driver, tourist guide and KGB agent".

After 21 years in service as the headquarters of SIS, Century House was described as "irredeemably insecure" in a 1985 National Audit Office (NAO) report with several security concerns raised. Chief among those concerns was that the building was made largely of glass, and had a petrol station at its base. The Secret Intelligence Service moved its headquarters to Vauxhall Cross in 1994[3] and the Century House building was refurbished and converted into the residential Perspective Building, designed by Assael Architecture in 2001.