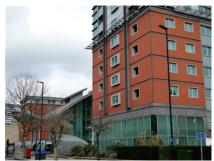

After 21 years in service as the headquarters of SIS, Century House was described as "irredeemably insecure" in a 1985 National Audit Office (NAO) report with several security concerns raised. Chief among those concerns was that the building was made largely of glass, and had a petrol station at its base. The Secret Intelligence Service moved its headquarters to Vauxhall Cross in 1994[3] and the Century House building was refurbished and converted into the residential Perspective Building, designed by Assael Architecture in 2001.

#### Referensbilder

LEAB FÖNSTER