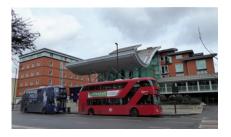

Century House, London is a 22-storey building located at 100 Westminster Bridge Road in London. The building was designed by P. M. Devereux and constructed between 1959 and 1964. It became the home of the Secret Intelligence Service following their move from 54 Broadway in 1964. Though the location of their Broadway headquarters was classified information, The Daily Telegraph reported that it was "London's worst-kept secret, known only to every taxi driver, tourist guide and KGB agent".

After 21 years in service as the headquarters of SIS, Century House was described as "irredeemably insecure" in a 1985 National Audit Office (NAO) report with several security concerns raised. Chief among those concerns was that the building was made largely of glass, and had a petrol station at its base. The Secret Intelligence Service moved its headquarters to Vauxhall Cross in 1994[3] and the Century House building was refurbished and converted into the residential Perspective Building, designed by Assael Architecture in 2001.