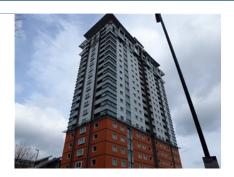

After 21 years in service as the headquarters of SIS, Century House was described as "irredeemably insecure" in a 1985 National Audit Office (NAO) report with several security concerns raised. Chief among those concerns was that the building was made largely of glass, and had a petrol station at its base. The Secret Intelligence Service moved its headquarters to Vauxhall Cross in 1994[3] and the Century House building was refurbished and converted into the residential Perspective Building, designed by Assael Architecture in 2001.

#### Referensbilder

LEAB FÖNSTER