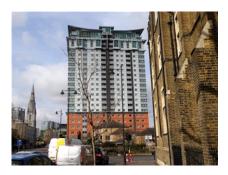

Century House, London is a 22-storey building located at 100 Westminster Bridge Road in London. The building was designed by P. M. Devereux and constructed between 1959 and 1964. It became the home of the Secret Intelligence Service following their move from 54 Broadway in 1964. Though the location of their Broadway headquarters was classified information, The Daily Telegraph reported that it was "London's worst-kept secret, known only to every taxi driver, tourist guide and KGB agent".

After 21 years in service as the headquarters of SIS, Century House was described as "irredeemably insecure" in a 1985 National Audit Office (NAO) report with several security concerns raised. Chief among those concerns was that the building was made largely of glass, and had a petrol station at its base. The Secret Intelligence Service moved its headquarters to Vauxhall Cross in 1994[3] and the Century House building was refurbished and converted into the residential Perspective Building, designed by Assael Architecture in 2001.