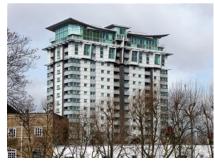

Century House, London is a 22-storey building located at 100 Westminster Bridge Road in London. The building was designed by P. M. Devereux and constructed between 1959 and 1964. It became the home of the Secret Intelligence Service following their move from 54 Broadway in 1964. Though the location of their Broadway headquarters was classified information, The Daily Telegraph reported that it was "London's worst-kept secret, known only to every taxi driver, tourist guide and KGB agent".

After 21 years in service as the headquarters of SIS, Century House was described as "irredeemably insecure" in a 1985 National Audit Office (NAO) report with several security concerns raised. Chief among those concerns was that the building was made largely of glass, and had a petrol station at its base. The Secret Intelligence Service moved its headquarters to Vauxhall Cross in 1994[3] and the Century House building was refurbished and converted into the residential Perspective Building, designed by Assael Architecture in 2001.