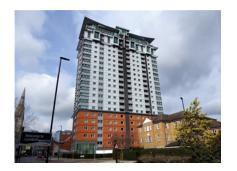

Century House, London is a 22-storey building located at 100 Westminster Bridge Road in London. The building was designed by P. M. Devereux and constructed between 1959 and 1964. It became the home of the Secret Intelligence Service following their move from 54 Broadway in 1964. Though the location of their Broadway headquarters was classified information, The Daily Telegraph reported that it was "London's worst-kept secret, known only to every taxi driver, tourist guide and KGB agent".

After 21 years in service as the headquarters of SIS, Century House was described as "irredeemably insecure" in a 1985 National Audit Office (NAO) report with several security concerns raised. Chief among those concerns was that the building was made largely of glass, and had a petrol station at its base. The Secret Intelligence Service moved its headquarters to Vauxhall Cross in 1994[3] and the Century House building was refurbished and converted into the residential Perspective Building, designed by Assael Architecture in 2001.