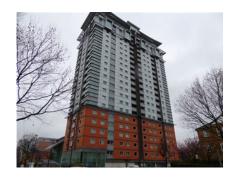

Century House, London is a 22-storey building located at 100 Westminster Bridge Road in London. The building was designed by P. M. Devereux and constructed between 1959 and 1964. It became the home of the Secret Intelligence Service following their move from 54 Broadway in 1964. Though the location of their Broadway headquarters was classified information, The Daily Telegraph reported that it was "London's worst-kept secret, known only to every taxi driver, tourist guide and KGB agent".

After 21 years in service as the headquarters of SIS, Century House was described as "irredeemably insecure" in a 1985 National Audit Office (NAO) report with several security concerns raised. Chief among those concerns was that the building was made largely of glass, and had a petrol station at its base. The Secret Intelligence Service moved its headquarters to Vauxhall Cross in 1994[3] and the Century House building was refurbished and converted into the residential Perspective Building, designed by Assael Architecture in 2001.