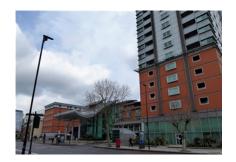

After 21 years in service as the headquarters of SIS, Century House was described as "irredeemably insecure" in a 1985 National Audit Office (NAO) report with several security concerns raised. Chief among those concerns was that the building was made largely of glass, and had a petrol station at its base. The Secret Intelligence Service moved its headquarters to Vauxhall Cross in 1994[3] and the Century House building was refurbished and converted into the residential Perspective Building, designed by Assael Architecture in 2001.

#### Referensbilder

LEAB FÖNSTER