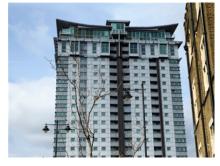

Century House, London is a 22-storey building located at 100 Westminster Bridge Road in London. The building was designed by P. M. Devereux and constructed between 1959 and 1964. It became the home of the Secret Intelligence Service following their move from 54 Broadway in 1964. Though the location of their Broadway headquarters was classified information, The Daily Telegraph reported that it was "London's worst-kept secret, known only to every taxi driver, tourist guide and KGB agent".

After 21 years in service as the headquarters of SIS, Century House was described as "irredeemably insecure" in a 1985 National Audit Office (NAO) report with several security concerns raised. Chief among those concerns was that the building was made largely of glass, and had a petrol station at its base. The Secret Intelligence Service moved its headquarters to Vauxhall Cross in 1994[3] and the Century House building was refurbished and converted into the residential Perspective Building, designed by Assael Architecture in 2001.