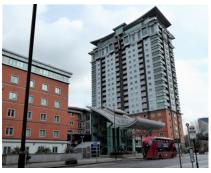

Century House, London is a 22-storey building located at 100 Westminster Bridge Road in London. The building was designed by P. M. Devereux and constructed between 1959 and 1964. It became the home of the Secret Intelligence Service following their move from 54 Broadway in 1964. Though the location of their Broadway headquarters was classified information, The Daily Telegraph reported that it was "London's worst-kept secret, known only to every taxi driver, tourist guide and KGB agent".

After 21 years in service as the headquarters of SIS, Century House was described as "irredeemably insecure" in a 1985 National Audit Office (NAO) report with several security concerns raised. Chief among those concerns was that the building was made largely of glass, and had a petrol station at its base. The Secret Intelligence Service moved its headquarters to Vauxhall Cross in 1994[3] and the Century House building was refurbished and converted into the residential Perspective Building, designed by Assael Architecture in 2001.